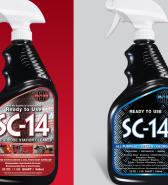

# **STATION CLEANER & DEGREASER**

SC-14<sup>®</sup> is a Ready-to-Use, all-purpose, cleaner degreaser that is

biodegradable, near-neutral pH, environmentally safe and user friendly. It can clean tough grease, grime, soil and hydrocarbons and yet is safe for use on paint, diamond plate and polished metals. **SC-14** does not contain caustic ingredients such as Sodium Hydroxide or Sodium Metasilicate used in other cleaners that can permanently damage and dull your tools, metal & painted surfaces, diamond plate, automobiles and trucks.

## STATION CLEANER & DEGREASER