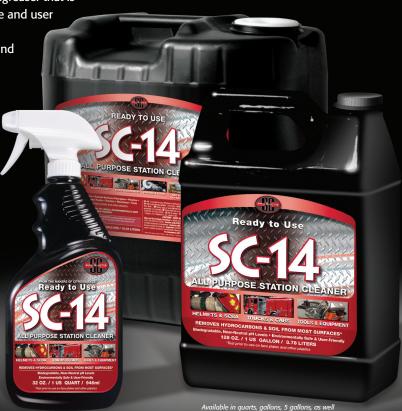

# **STATION CLEANER & DEGREASER**

SC-14<sup>®</sup> is a Ready-to-Use, all-purpose, cleaner degreaser that is

biodegradable, near-neutral pH, environmentally safe and user friendly. It can clean tough grease, grime, soil and hydrocarbons and yet is safe for use on paint, diamond plate and polished metals. **SC-14** does not contain caustic ingredients such as Sodium Hydroxide or Sodium Metasilicate used in other cleaners that can permanently damage and dull your tools, metal & painted surfaces, diamond plate, automobiles and trucks.

\*See product label for specific info.

SC-14 Station Cleaner is an effective cleaner for ...

- Trucks and Diamond Plate
- **Tools and Equipment**
- Masks and SCBA Tanks
- Helmets and Harnesses
- Hoses and Nozzles
- Thermal Imaging Cameras
- Fire Station Walls and Cabinets
- **Extraction Equipment**